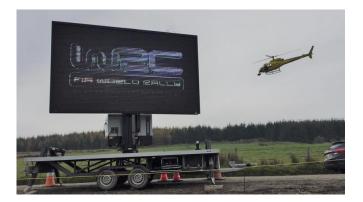

# TRAILER MOUNTED LED SCREEN

### **OVERVIEW**

If you're looking for a quick and easy installation then our trailer mounted LED Screens are the perfect solution for your event. Arrives towed via a small van or 4x4, screen demounts and vehicle drives away. It takes only one man to deliver, install and operate. Ideal for outside broadcasting, cinema and sporting events.

## **KEY FEATURES**

- Quick and easy to install 5 minute set up from time of arrival.
- Raise screen up to 4 Meters from the ground.
- Full 360° rotation.
- On board generator and production laptop included as standard.
- Low curb-weight of just 2.9 tonnes.
- Mobile advertising banner broadcasts while moving.