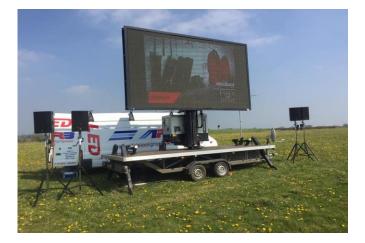

# TRAILER MOUNTED LED SCREEN

### **OVERVIEW**

If you're looking for a quick and easy installation then our trailer mounted LED Screens are the perfect solution for your event. Arrives towed via a small van or 4x4, screen demounts and vehicle drives away. It takes only one man to deliver, install and operate. Ideal for outside broadcasting, cinema and sporting events.

## **KEY FEATURES**

- Quick and easy to install 5 minute set up from time of arrival.
- Raise screen up to 4 Meters from the ground.
- Full 360° rotation.
- On board generator and production laptop included as standard.
- Low curb-weight of just 2.9 tonnes.
- Mobile advertising banner broadcasts while moving.