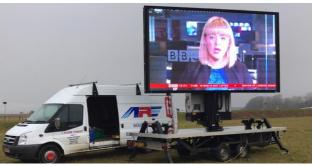

# TRAILER MOUNTED LED SCREEN

### **OVERVIEW**

If you're looking for a quick and easy installation then our trailer mounted LED Screens are the perfect solution for your event. Arrives towed via a small van or 4x4, screen demounts and vehicle drives away. It takes only one man to deliver, install and operate. Ideal for outside broadcasting, cinema and sporting events.

## **KEY FEATURES**

- Quick and easy to install 5 minute set up from time of arrival.
- Raise screen up to 4 Meters from the ground.
- Full 360° rotation.
- On board generator and production laptop included as standard.
- Low curb-weight of just 2.9 tonnes.
- Mobile advertising banner broadcasts while moving.