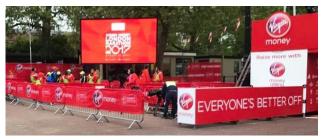

# TRAILER MOUNTED LED SCREEN

### **OVERVIEW**

If you're looking for a quick and easy installation then our trailer mounted LED Screens are the perfect solution for your event. Arrives towed via a small van or 4x4, screen demounts and vehicle drives away. It takes only one man to deliver, install and operate. Ideal for outside broadcasting, cinema and sporting events.

## **KEY FEATURES**

- Quick and easy to install 5 minute set up from time of arrival.
- Raise screen up to 4 Meters from the ground.
- Full 360° rotation.
- On board generator and production laptop included as standard.
- Low curb-weight of just 2.9 tonnes.
- Mobile advertising banner broadcasts while moving.