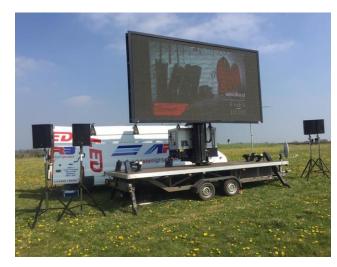

### MINI MOBILE LED SCREEN

#### **KEY FEATURES:**

- Quick and easy to install 5 minute set up from time of arrival.
- On board generator and production laptop included as standard.
- Low curb-weight of just 3.5 tonnes.
- Mobile advertising banner broadcasts while moving.