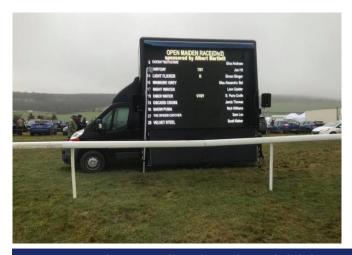

### TRAILER MOUNTED LED SCREEN

#### **KEY FEATURES:**

- Quick and easy to install 5 minute set up from time of arrival.
- Raise screen up to 4 Meters from the ground.
- Full 360° rotation.
- On board generator and production laptop included as standard.
- Low curb-weight of just 2.9 tonnes.
- Mobile advertising banner broadcasts while moving.