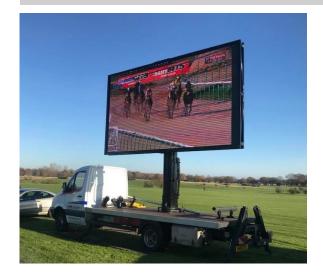

### TRUCK MOUNTED LED SCREEN

#### **KEY FEATURES:**

- Quick and easy to install 5 minute set up from time of arrival.
- Raise screen up to 4 Meters from the ground.
- On board generator and production laptop included as standard.
- Low curb-weight of just 4.8 tonnes.
- Mobile advertising banner broadcasts while moving.
- Full 360° rotation